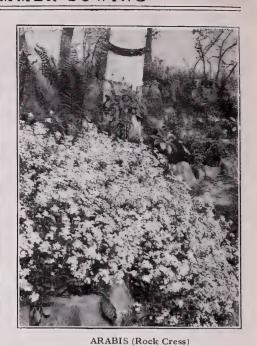

| double flowers, 36 in                                      | .35           |        |

Rock Plants are followed by X and the heights given are of the plants when in bloom.



# Seeds of Biennials and Hardy Perennials



ARMERIA Ruby



|